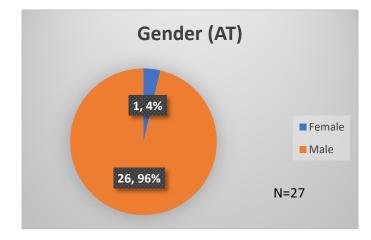

## Daily Data Dashboard – March 5, 2024 Demographics for JTDC Population Tuesday Morning Midnight Count

Total # of probation Involved youth<sup>1</sup>: 1,356

<sup>1</sup> Probation Active: Any youth who is pending sentencing with an active social history, has been formally placed on probation or supervision with Cook County Juvenile Probation on the date of the report.

Data sources: cFive Supervisor – Probation Population and RMIS – JTDC Population

<sup>\*</sup>Age, Gender and Race for Criminal Court population (N=1) is not represented in this report.

Daily Data Dashboard – March 5, 2024 Demographics for JTDC Population Tuesday Morning Midnight Count