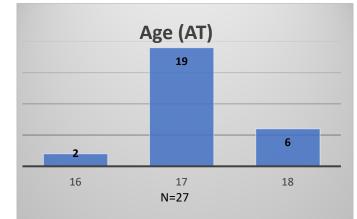

## Daily Data Dashboard – March 5, 2024 Demographics for JTDC Population Tuesday Morning Midnight Count

Total # of probation Involved youth<sup>1</sup>: 1,356

<sup>1</sup> Probation Active: Any youth who is pending sentencing with an active social history, has been formally placed on probation or supervision with Cook County Juvenile Probation on the date of the report.