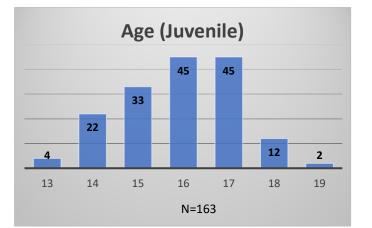

## Daily Data Dashboard – March 5, 2024 Demographics for JTDC Population Tuesday Morning Midnight Count

Total # of probation Involved youth<sup>1</sup>: 1,356

<sup>1</sup> Probation Active: Any youth who is pending sentencing with an active social history, has been formally placed on probation or supervision with Cook County Juvenile Probation on the date of the report.