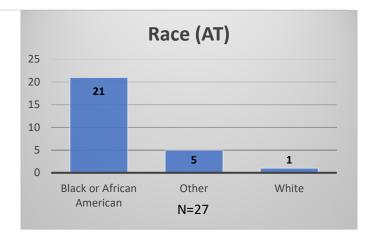

## Daily Data Dashboard – March 5, 2024 Demographics for JTDC Population Tuesday Morning Midnight Count

Total # of probation Involved youth<sup>1</sup>: 1,356

<sup>1</sup> Probation Active: Any youth who is pending sentencing with an active social history, has been formally placed on probation or supervision with Cook County Juvenile Probation on the date of the report.

Data sources: cFive Supervisor – Probation Population and RMIS – JTDC Population

<sup>\*</sup>Age, Gender and Race for Criminal Court population (N=1) is not represented in this report.

Daily Data Dashboard – March 5, 2024 Demographics for JTDC Population Tuesday Morning Midnight Count