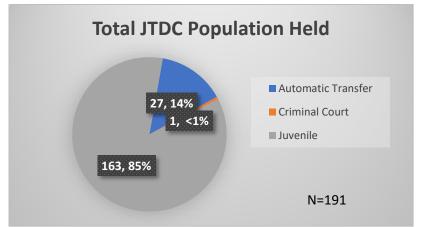

## Daily Data Dashboard – March 5, 2024 Demographics for JTDC Population Tuesday Morning Midnight Count

Total # of probation Involved youth<sup>1</sup>: 1,356

<sup>1</sup> Probation Active: Any youth who is pending sentencing with an active social history, has been formally placed on probation or supervision with Cook County Juvenile Probation on the date of the report.