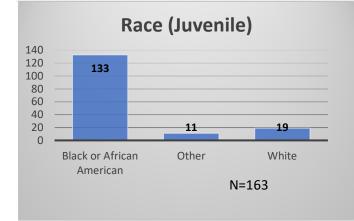

## Daily Data Dashboard – March 5, 2024 Demographics for JTDC Population Tuesday Morning Midnight Count

Total # of probation Involved youth<sup>1</sup>: 1,356

<sup>1</sup> Probation Active: Any youth who is pending sentencing with an active social history, has been formally placed on probation or supervision with Cook County Juvenile Probation on the date of the report.

Data sources: cFive Supervisor – Probation Population and RMIS – JTDC Population

<sup>\*</sup>Age, Gender and Race for Criminal Court population (N=1) is not represented in this report.

Daily Data Dashboard – March 5, 2024 Demographics for JTDC Population Tuesday Morning Midnight Count