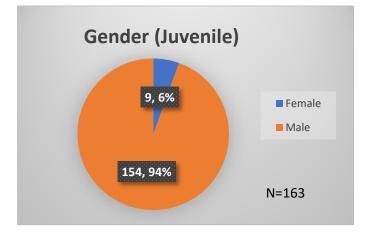

## Daily Data Dashboard – March 5, 2024 Demographics for JTDC Population Tuesday Morning Midnight Count

Total # of probation Involved youth<sup>1</sup>: 1,356

<sup>1</sup> Probation Active: Any youth who is pending sentencing with an active social history, has been formally placed on probation or supervision with Cook County Juvenile Probation on the date of the report.